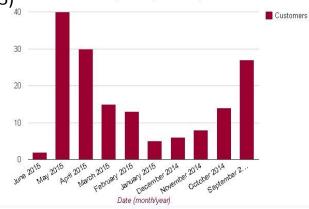

Number of new customers per month (last 10 months)

Hub workshop now operational and the continued maintenance of hire bikes has resumed

Members break out area. Offering vending refreshments. Public use bicycle pump and inner tube vending machine.